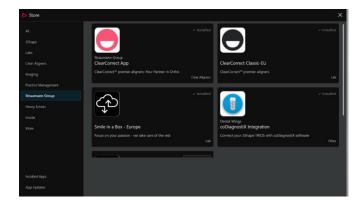

## Connecting with Straumann Smile in a Box via your 3Shape TRIOS Scanner

Click on "More" and select "Store."

• In the search box, type 'Smile in a box'. There are two different options, so always click the European option.