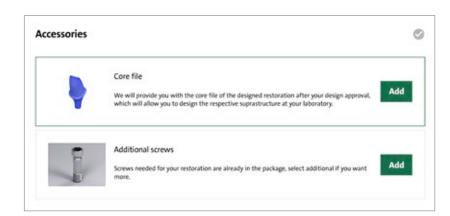

#### THE CORE FILE WORKFLOW

#### Order the core file

You can order the design file of your customized abutment or bar.

This service allows you to reduce time by designing and milling the suprastructure (e.g. crown) in-house while waiting for the arrival of your Straumann® order.

After approving the design, you will be able to download the file from the Straumann® AXS Portal.