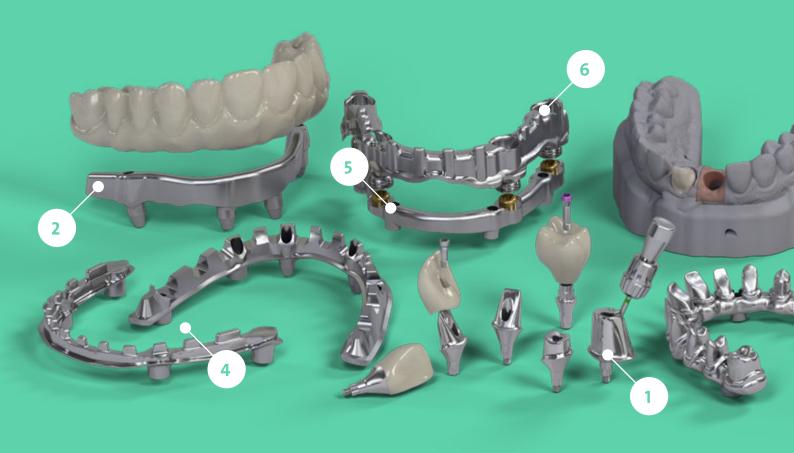

### **PORTFOLIO**

We offer a comprehensive portfolio for a wide range of indications to restore single, multi and edentulous cases compatible with Straumann® and most third-party implant platforms. Our design service covers the full portfolio to maximize outsourcing opportunities.

Compatible with 125+ implant connections.

#### **FULL PORTFOLIO RANGE OF REMOVABLE PROSTHETICS**

The Straumann UN!Q™ portfolio includes multiple options for removable prosthetic attachment systems including:

- → Dolder U Shape & Egg-Shape Bars
- → Preci Vertix and Horix Bar
- → Ackermann-Bar
- → Round Bar
- → MP-Clip Bar

#### CUSTOM ANGLED SCREW CHANNEL ABUTMENTS

Allows screw channel to be repositioned up to 25° for ideal positioning

- → Uncompromised esthetics in anterior region with screw hole placed lingually
- → Easy access and improved functionality in the posterior zone

#### 2 STRAUMANN® COREBAR™

Straumann® CoreBar™ – milled bar to support zirconia restorations

- → Provides larger surface area for bonding vs. titanium-base coping and enhanced distribution of forces throughout the bar
- → Lighter than restorations produced with solid zirconia
- → Available through design service
- → Efficient workflow download the core file for the bar from the AXS platform and begin milling your zirconia sleeve while the bar is manufactured

#### 3 THIMBLE BRIDGE

- → Designed for easy maintenance and repair
- → Angled screw channels for enhanced esthetics
- → Individual crowns allow for a combination of esthetic and high-strength materials

#### 4 BASIC & ADVANCED HYBRIDS

- → Acrylic hybrids are an ideal solution for ongoing tissue management with easy tissue relining
- → Design versatility for retention
- → Circumferential ledge provides additional support for teeth to prevent shearing, increasing durability and stability

#### 5 NOVALOC® LOCATOR® BAR

- → Provide more resistance against mastication forces compared to abutment-supported attachments
- → Align attachments into a common insertion axis
- → Adjustable height and width
- $\rightarrow$  0°, 4°, 6° and 8° wall taper

#### 6 2 IN 1 TELESCOPIC

- → Provides a combination of the passive fit of a fixed restoration and the cleanability of a removable restoration
- → Circumferential seal, created between the gingiva and the secondary structure, promotes hygiene and gingival health