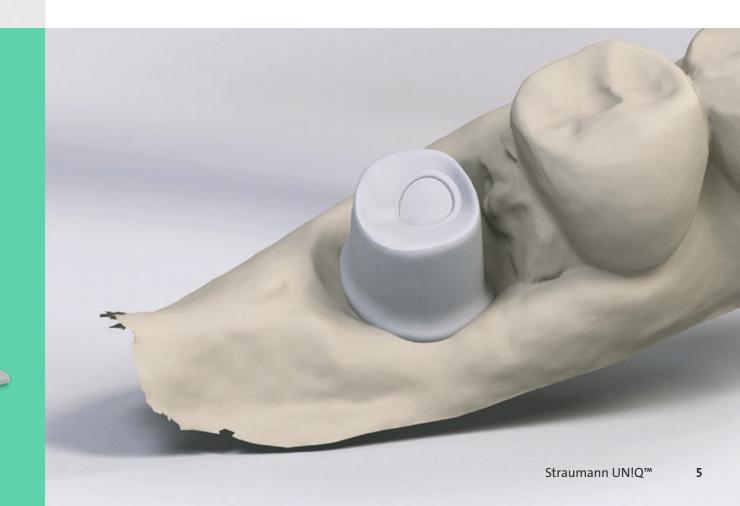

### STRAUMANN UN!QTM

Excel with custom prosthetics.

## **EXCEL WITH CUSTOM PROSTHETICS**

**Scalable:** grow your business without further investment in CAD resources or CAM equipment.

Reliable: deliver consistent, predictable results by leveraging the Straumann® 70-year legacy of Swiss engineering. Over 2 million custom abutments produced in the last 20 years.