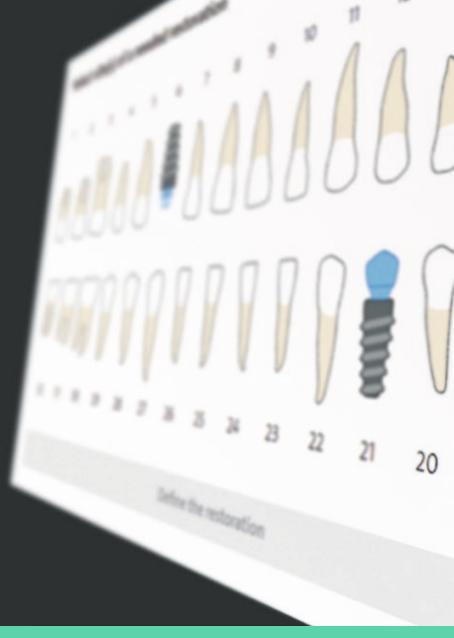

#### Order the core file

You can order the design file of your customized abutment or bar.

This service allows you to reduce time by designing and milling the suprastructure (e.g. crown) in-house while waiting for the arrival of your Straumann® order.

After approving the design, you will be able to download the file from the Straumann® AXS Portal.