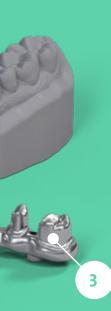

#### 3 THIMBLE BRIDGE

- → Designed for easy maintenance and repair
- → Angled screw channels for enhanced esthetics
- → Individual crowns allow for a combination of esthetic and high-strength materials