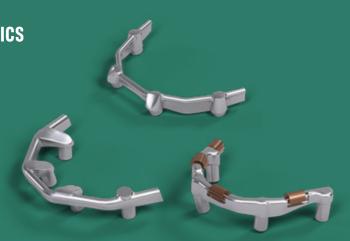

#### **FULL PORTFOLIO RANGE OF REMOVABLE PROSTHETICS**

The Straumann UN!Q™ portfolio includes multiple options for removable prosthetic attachment systems including:

- → Dolder U Shape & Egg-Shape Bars
- → Preci Vertix and Horix Bar
- → Ackermann-Bar
- → Round Bar
- → MP-Clip Bar

#### 2 STRAUMANN® COREBAR™

Straumann® CoreBar™ – milled bar to support zirconia restorations

- → Provides larger surface area for bonding vs. titanium-base coping and enhanced distribution of forces throughout the bar
- → Lighter than restorations produced with solid zirconia
- → Available through design service
- → Efficient workflow download the core file for the bar from the AXS platform and begin milling your zirconia sleeve while the bar is manufactured