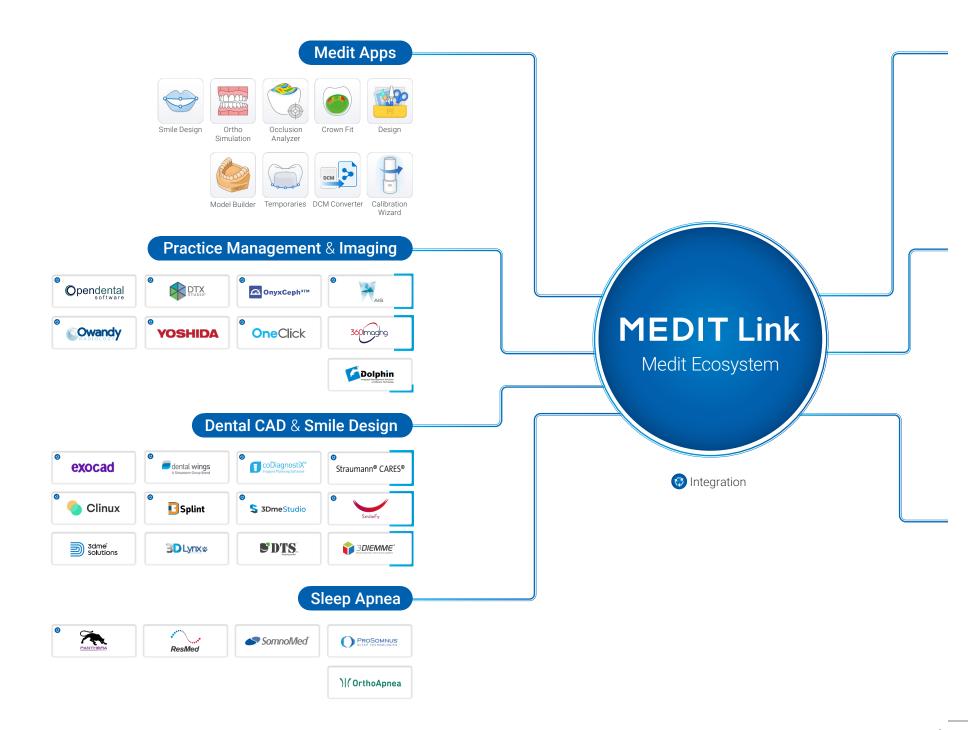

# **Medit Link**

Begin your clinic's data management with Medit Link.

You can create and manage scan data matched with patient information in the electronic chart program and link them with treatment solutions of various workflows. The various apps of the Medit Link App Box help provide higher standard consultation that is easier to understand for patients.

# Digital Dentistry with Medit Link & Medit Apps

Digitize Your Treatment with Medit Link

# Use Your Scan Data for Much More

Scan data created with the Medit i700 wireless can be linked to the workflow of various solution providers via Medit Link. The data can also be used with any software that can open standard 3D formats such as STL, PLY, and OBJ. And the wide utilization of our open system is expanding as we speak.

#### What you can do in Medit Link :

Clear aligners | Crown and bridges | Implant-supported restorations | Full and partial dentures | Orthodontics | Implant surgical guides | Sleep apnea devices | Dental models | 3D printing...

# **Medit Apps**

Medit Apps guickly introduce digital workflows using scan data and help you to utilize them in a diverse range of cases. You can analyze data, create restorations and models, and communicate with your patients in the simplest way. With Medit Apps, a lot more can be done on the chairside like designing sprints, temporaries, bridges, and so on! By the way, you don't need to have a Medit scanner or pay a huge annual fee to join the Medit Ecosystem. Feel literally free to enjoy digital dentistry with Medit Apps.

→ See Next Page for Medit Ecosystem