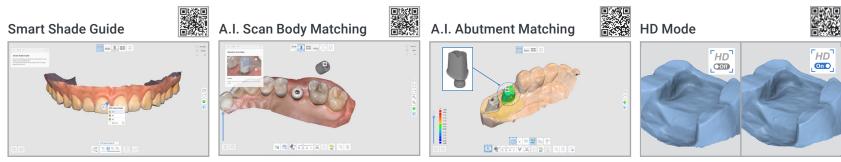

# For more precise and accurate scan data

Automatically distinguishes and suggests the best matching shade from scan data.

Secures accurate scan body data in Secures accurate margin data in difficult-to-scan areas, such as the difficult-to-scan situations. posterior region.