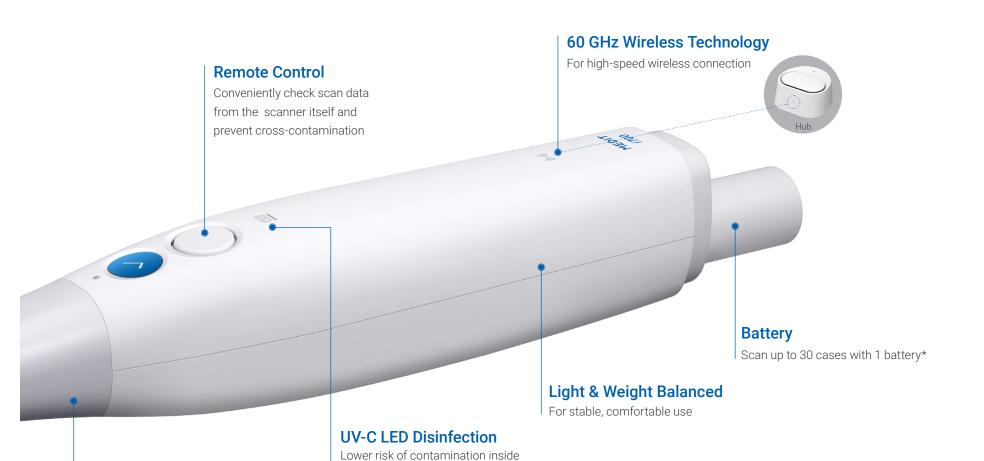

### Powerful Hardware Meets Versatile Software

Optimized for convenience. Not only from hardware aspects, but also software. *i*700 wireless, packed with the latest of MEDIT technology.

\*Frames per second: number of frames of scanning data per second

### **Reversible Tip**

No need to twist your wrist for maxillary scans

### **Auto Calibration**

Automatic tool makes calibration a breeze

Auto Calibration Tool (Sold separately)

When the scanner's cable disappears, so do restrictions to scan movements. Strengthened impact resistance minimizes damage from accidental drops. Weight balanced design of the *i*700 wireless provides a stable, comfortable scanning experience.