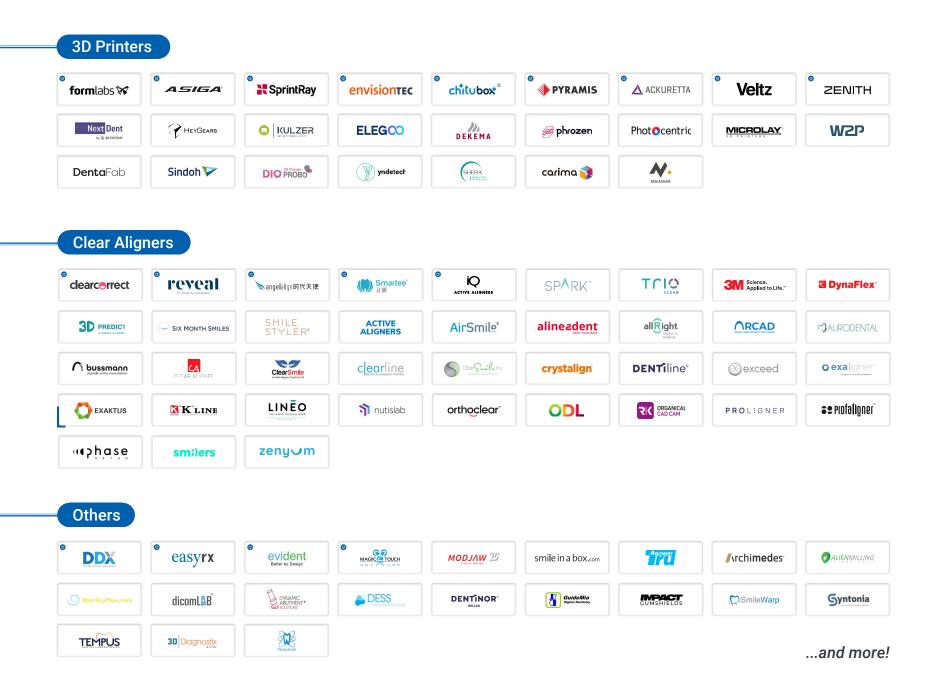

# Use Your Scan Data for Much More

Scan data created with the Medit i700 wireless can be linked to the workflow of various solution providers via Medit Link. The data can also be used with any software that can open standard 3D formats such as STL, PLY, and OBJ. And the wide utilization of our open system is expanding as we speak.

#### What you can do in Medit Link :

Clear aligners | Crown and bridges | Implant-supported restorations | Full and partial dentures | Orthodontics | Implant surgical guides | Sleep apnea devices | Dental models | 3D printing...