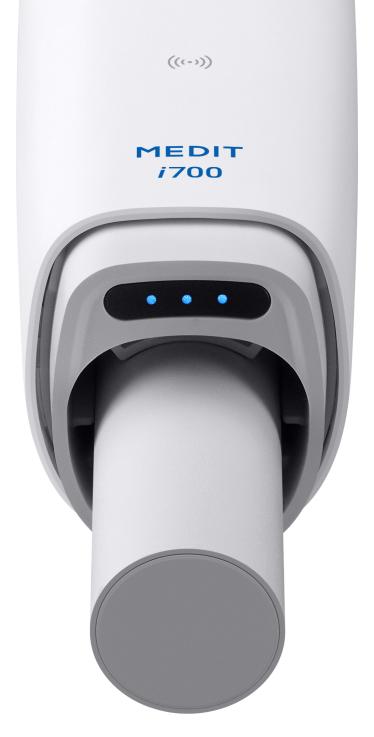

# Wireless Made Easy with a Simple Touch

Get the power to take your practice to the next level!

# Beyond i700's Proven Tech

Still the same **super fast**, **light**, and **accurate** *i***700**. But now **wireless**.

### No More Wires

Free from wires, scanning is comfortable at any angle. Scan proximal areas effortlessly without constraints in movement.

### **Supercharged Yet Light**

Outstanding weight balance even with a battery attached for added comfort.