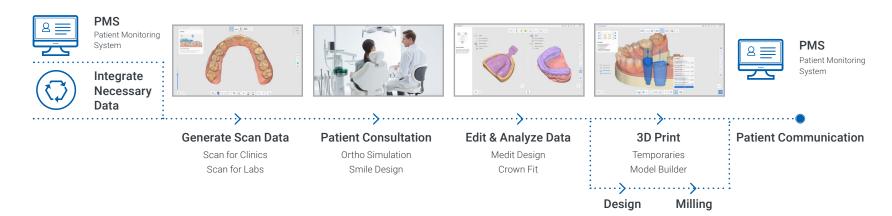

# **Medit Link**

Begin your clinic's data management with Medit Link.

You can create and manage scan data matched with patient information in the electronic chart program and link them with treatment solutions of various workflows. The various apps of the Medit Link App Box help provide higher standard consultation that is easier to understand for patients.

Medit Link's cloud storage encrypts and stores data for reliable protection against virus and ransomware attacks. It also enables data sharing and real-time communication between dentists, patients, and lab technicians anytime, anywhere on a PC, a tablet, or any mobile device with an internet connection.

#### What you can do in Medit Link :

Clear aligners | Crown and bridges | Implant-supported restorations | Full and partial dentures | Orthodontics | Implant surgical guides | Sleep apnea devices | Dental models | 3D printing...

# **Medit Apps**

Medit Apps guickly introduce digital workflows using scan data and help you to utilize them in a diverse range of cases. You can analyze data, create restorations and models, and communicate with your patients in the simplest way. With Medit Apps, a lot more can be done on the chairside like designing sprints, temporaries, bridges, and so on! By the way, you don't need to have a Medit scanner or pay a huge annual fee to join the Medit Ecosystem. Feel literally free to enjoy digital dentistry with Medit Apps.