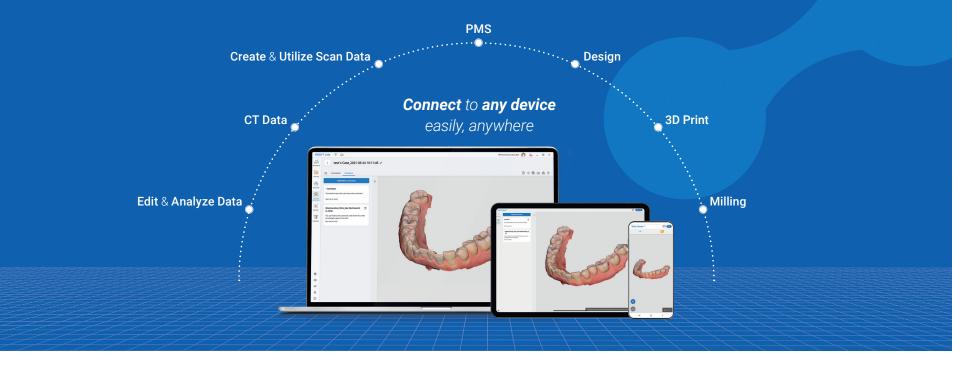

# **Medit Link**

Begin your clinic's data management with Medit Link.

You can create and manage scan data matched with patient information in the electronic chart program and link them with treatment solutions of various workflows. The various apps of the Medit Link App Box help provide higher standard consultation that is easier to understand for patients.

Medit Link's cloud storage encrypts and stores data for reliable protection against virus and ransomware attacks. It also enables data sharing and real-time communication between dentists, patients, and lab technicians anytime, anywhere on a PC, a tablet, or any mobile device with an internet connection.

# Digital Dentistry with Medit Link & Medit Apps

Digitize Your Treatment with Medit Link

# Use Your Scan Data for Much More

Scan data created with the Medit i700 wireless can be linked to the workflow of various solution providers via Medit Link. The data can also be used with any software that can open standard 3D formats such as STL, PLY, and OBJ. And the wide utilization of our open system is expanding as we speak.