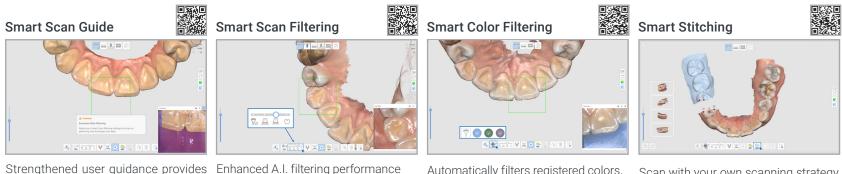

### For scanning assistance

help for abnormalities detected during eases the scanning process by scanning.

filtering out soft tissue such as lips, cheeks, and tongue.

Automatically filters registered colors, such as the color of medical gloves, during scanning.

Scan with your own scanning strategy. Fragmented scan data are aligned with automatically detected common area.

# For more precise and accurate scan data

Automatically distinguishes and suggests the best matching shade from scan data.

Secures accurate scan body data in Secures accurate margin data in difficult-to-scan areas, such as the difficult-to-scan situations. posterior region.