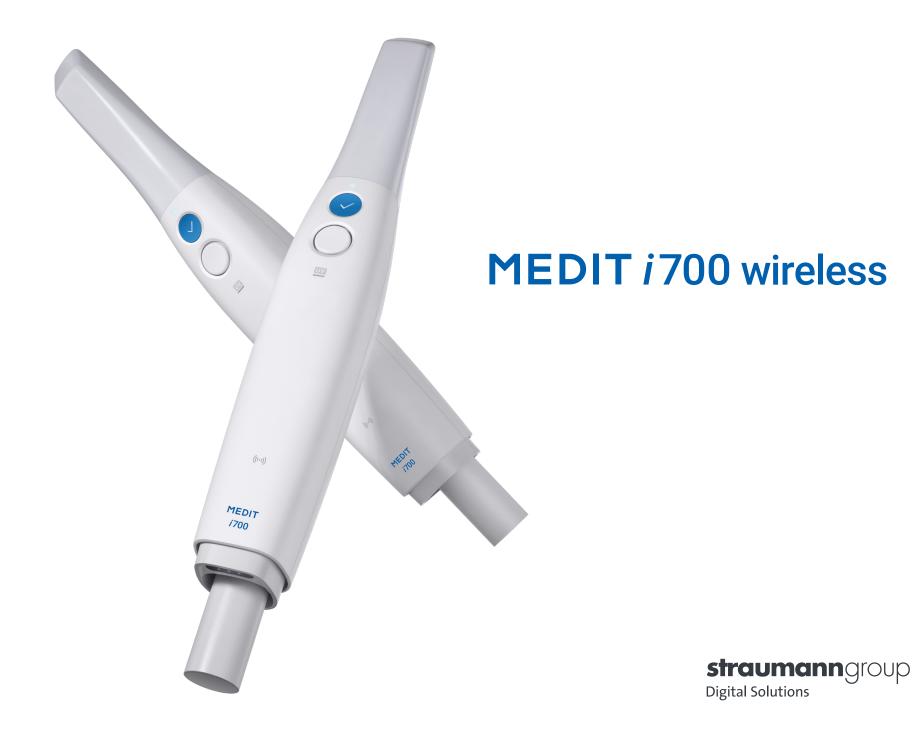

# Wireless Made Easy with a Simple Touch

Get the power to take your practice to the next level!

# Beyond i700's Proven Tech

Still the same **super fast**, **light**, and **accurate** *i***700**. But now **wireless**.

### No More Wires

Free from wires, scanning is comfortable at any angle. Scan proximal areas effortlessly without constraints in movement.

### Fast, Accurate. Connected

Scanning speed of up to 70 FPS\*. You can experience the amazingly smooth and fast scanning performance of Medit's best-selling model. Enjoy the fast speed of the *i*700 wirelessly, flawlessly.

### **Supercharged Yet Light**

Outstanding weight balance even with a battery attached for added comfort.