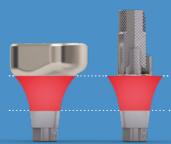

#### Continuity in prosthetic workflow

¬ Constant emergence profile, compatible with **X-Base®** Ti-bases.

### PROSTHETIC WORKFLOW **EFFICIENCY.**

X-BASE<sup>®</sup>

#### A synergy for predictable prosthetics: Healfit® SH and X-Base®

- Recovery of the gingival emergence profile for prosthetic design closely aligned with the original environment.
- Matching emergence profiles between Healfit® SH and X-Base<sup>®</sup>.
- Facilitated prosthetic placement.