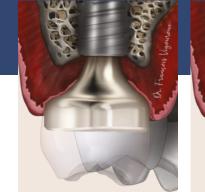

#### HEAL.

 Maintains alveolar and mucosal volume in immediate extraction-implantation protocols.

#### SHAPE.

Helps recreate volume in healed sites with its anatomical shape and natural healing dynamics.