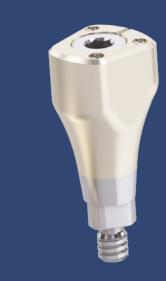

# healfit<sup>®</sup>SH

**Healfit® SH** is an anatomical healing solution with a biomimetic design, scannable and seamlessly integrated into the digital workflow.

Designed for naturally harmonious implant restorations while preserving the osteomucosal environment, **Healfit® SH** is a valuable ally in immediate protocols.

# Prosthetic-guided tissue preservation.

- 5 unique shapes\*, inspired from the study of hundreds of dental profiles, ensuring an anatomical fit across all sectors. For single-unit restorations on Axiom<sup>®</sup> BL and TL implants, available in multiple gingival and coronal heights.