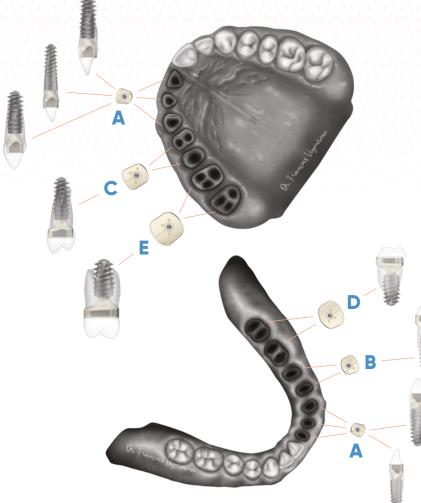

# Prosthetic-guided tissue preservation.

- 5 unique shapes\*, inspired from the study of hundreds of dental profiles, ensuring an anatomical fit across all sectors. For single-unit restorations on Axiom<sup>®</sup> BL and TL implants, available in multiple gingival and coronal heights.

DOWNLOAD LIBRARIES.

Photo credits: Anthogy, Adobe Stock, Dr. François Vigouroux. All rights reserved. Product appearance may differ from the image shown.

NEW!