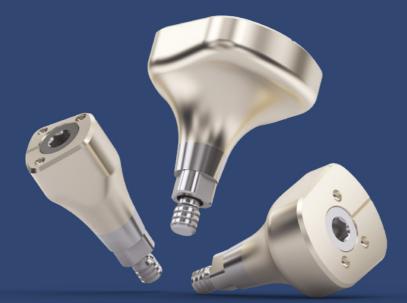

# Prosthetic-guided tissue preservation.

- 5 unique shapes\*, inspired from the study of hundreds of dental profiles, ensuring an anatomical fit across all sectors. For single-unit restorations on Axiom<sup>®</sup> BL and TL implants, available in multiple gingival and coronal heights.

# Prosthetic-guided tissue preservation.