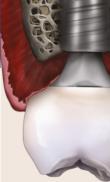

#### SHAPE.

Helps recreate volume in healed sites with its anatomical shape and natural healing dynamics.