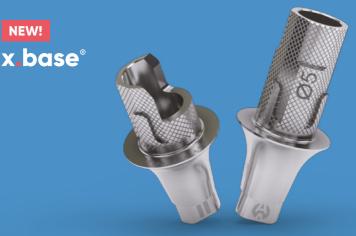

#### Continuity in prosthetic workflow

¬ Constant emergence profile, compatible with **X-Base®** Ti-bases.

### PROSTHETIC WORKFLOW **EFFICIENCY.**

X-BASE<sup>®</sup>

#### A synergy for predictable prosthetics: Healfit® SH and X-Base®

- Recovery of the gingival emergence profile for prosthetic design closely aligned with the original environment.
- Matching emergence profiles between Healfit® SH and X-Base<sup>®</sup>.
- Facilitated prosthetic placement.