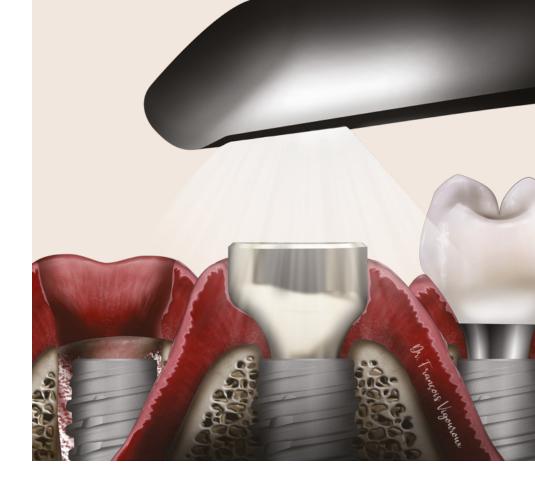

## TAKE THE

Enables direct, digital or conventional impression-taking without disconnecting the component, preserving the biological seal.

ediate

#### Continuity in prosthetic workflow

¬ Constant emergence profile, compatible with **X-Base®** Ti-bases.