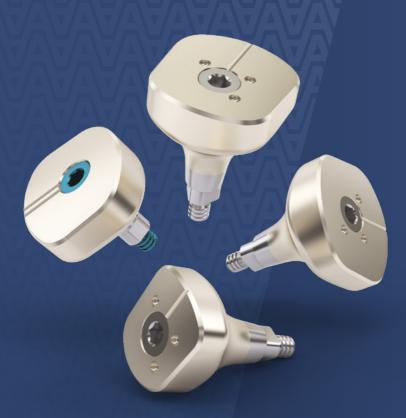

# Prosthetic-guided tissue preservation.

- 5 unique shapes\*, inspired from the study of hundreds of dental profiles, ensuring an anatomical fit across all sectors. For single-unit restorations on Axiom<sup>®</sup> BL and TL implants, available in multiple gingival and coronal heights.

# Prosthetic-guided tissue preservation.